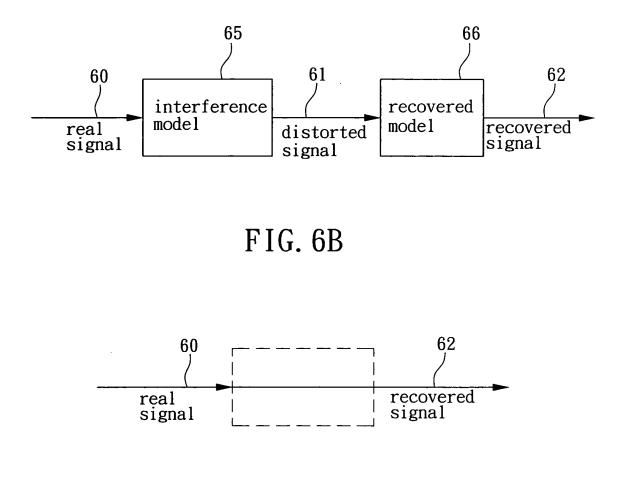

sub> | P <sub>12</sub> | P <sub>13</sub> | $P_{14}$        | P <sub>15</sub> | $P_{16}$        | P <sub>17</sub> | P <sub>18</sub> | P <sub>19</sub> | ••• Linel |
| P <sub>20</sub> | P <sub>21</sub> | P <sub>22</sub> | P <sub>23</sub> | P <sub>24</sub> | P <sub>25</sub> | $P_{26}$        | P <sub>27</sub> | P <sub>28</sub> | P <sub>29</sub> | ••• Line2 |
| P <sub>30</sub> | P <sub>31</sub> | $P_{32}$        | P <sub>33</sub> | $P_{34}$        | P <sub>35</sub> | $P_{36}$        | P <sub>37</sub> | P <sub>38</sub> | P <sub>39</sub> | ••• Line3 |
| P <sub>40</sub> | P <sub>41</sub> | P <sub>42</sub> | P <sub>43</sub> | P <sub>44</sub> | P <sub>45</sub> | P <sub>46</sub> | P <sub>47</sub> | P <sub>48</sub> | P <sub>49</sub> | ••• Line4 |

FIG. 3



FIG. 4C





FIG. 5A



FIG. 5B



FIG. 6A



FIG. 6C



FIG. 7A





4 a

r



ан на на на



# FIG. 9



# FIG. 10A



FIG. 10B



FIG. 10C